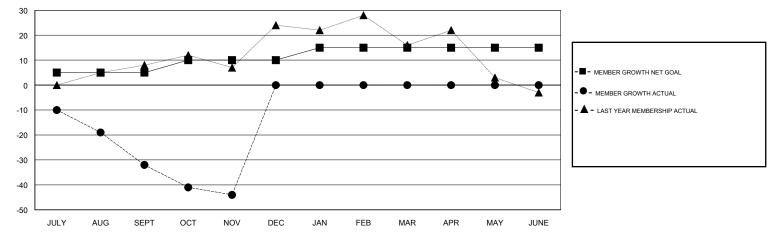

## LOCATION AUSTRALIA

| GMT CA |
|--------|
|        |

| Clubs                 |               |           |                       | Members       |                           |                         |                                                    |
|-----------------------|---------------|-----------|-----------------------|---------------|---------------------------|-------------------------|----------------------------------------------------|
| RESULTS FOR 2017-2018 |               |           | RESULTS FOR 2017-2018 |               |                           |                         |                                                    |
| QUARTER               | NEW CLUB GOAL | NEW CLUBS | DROPPED CLUBS         | QUARTER       | MEMBER GROWTH NET<br>GOAL | MEMBER GROWTH<br>ACTUAL | DROPPED<br>MEMBERS ACTUAL<br>(including transfers) |
| JULY/AUG/SEPT         | 0             | 0         | 0                     | JULY/AUG/SEPT | 5                         | 31                      | 58                                                 |
| OCT/NOV/DEC           | 0             | 0         | 0                     | OCT/NOV/DEC   | 5                         | 40                      | 41                                                 |
| JAN/FEB/MAR           | 0             | 0         | 0                     | JAN/FEB/MAR   | 5                         | 0                       | 0                                                  |
| APR/MAY/JUNE          | 0             | 0         | 0                     | APR/MAY/JUNE  | 0                         | 0                       | 0                                                  |